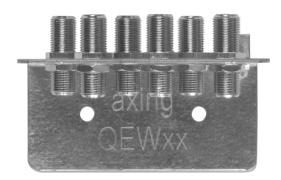

## QEW 6-50 Earthing angle | 6-way, two-rowed

- Earthing and Equipotential bonding acc. to EN 60728-11 For CATV cabinets
- With premium-line double F-sockets CFA 26-02 Screening factor >105 dB Vodafone listed

## **Technical data**

| Application                                | CATV            |
|--------------------------------------------|-----------------|
| Frequency range                            | 52200 MHz       |
| Screening factor acc. to EN 50083-2        | > 105 dB        |
| Through loss                               | < 0.1 dB        |
| Connectors                                 |                 |
| Connector type                             | F               |
| Number                                     | 6               |
| Return loss                                | >28 dB          |
| General                                    |                 |
| Material                                   | surface treated |
| Dimensions (W $\times$ H $\times$ D) appr. | 82 × 50 × 55 mm |
|                                            |                 |